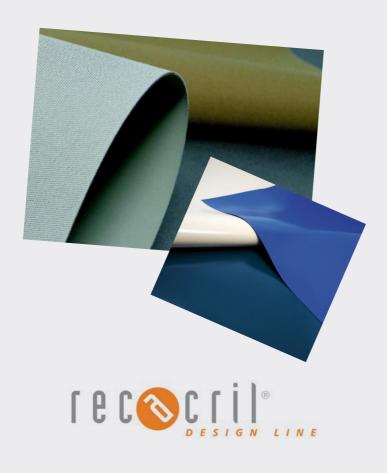

## TEXTILE FINISH

Selecting the right fabric is key.

The Atika comes complete with your choice of a Textile Waterproof Fabric. Options include:

Recacril Proof, a solution dyed acrylic canvas on one side and PVC on the other, the elegance of acrylic and the waterproofing properties of PVC. Available in 4 colours.

Recaflex Pro a Medium Weight Fire Retardant PVC available in 19 colours

Designed and manufactured in Spain. the ATIKA range of retractable pergolas is made of high strength aluminium and steel.

Complemented with RECASENS fabric for the roof, it offers the best combination against the weather and the passage of time.