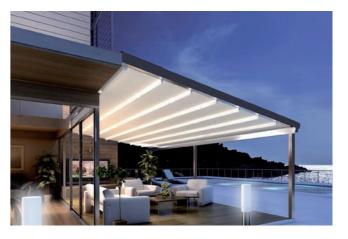

## Atika - the retractable pergola

- Adjustable feet allow the pergola to be levelled on the ground
- Versatility and optimisation of profiles
- Concealed guide brackets, providing a highquality finish
- Greater flexibility and ease of operation in aligning the guide runners
- Rainwater drainage at the front and side pillars
- LED lighting along the entire length of the profile
- Large modules wiht a width up to 5m and a projection of up to 7.5m
- New cellular polycarbonate weather cover profile for improved aestheircs and noise reduction.

STRAIGHT LINES THAT CONNECT WITH URBAN SPACES AND MINIMALIST ARCHITECTURAL STYLES.

Reinforced rails 150mm x 120mm x 3mm give it a sold and elegant look.

The integrated LED system illuminates the entire length of the roof profile, creating well-lit and comfortable spaces 24 hours a day.