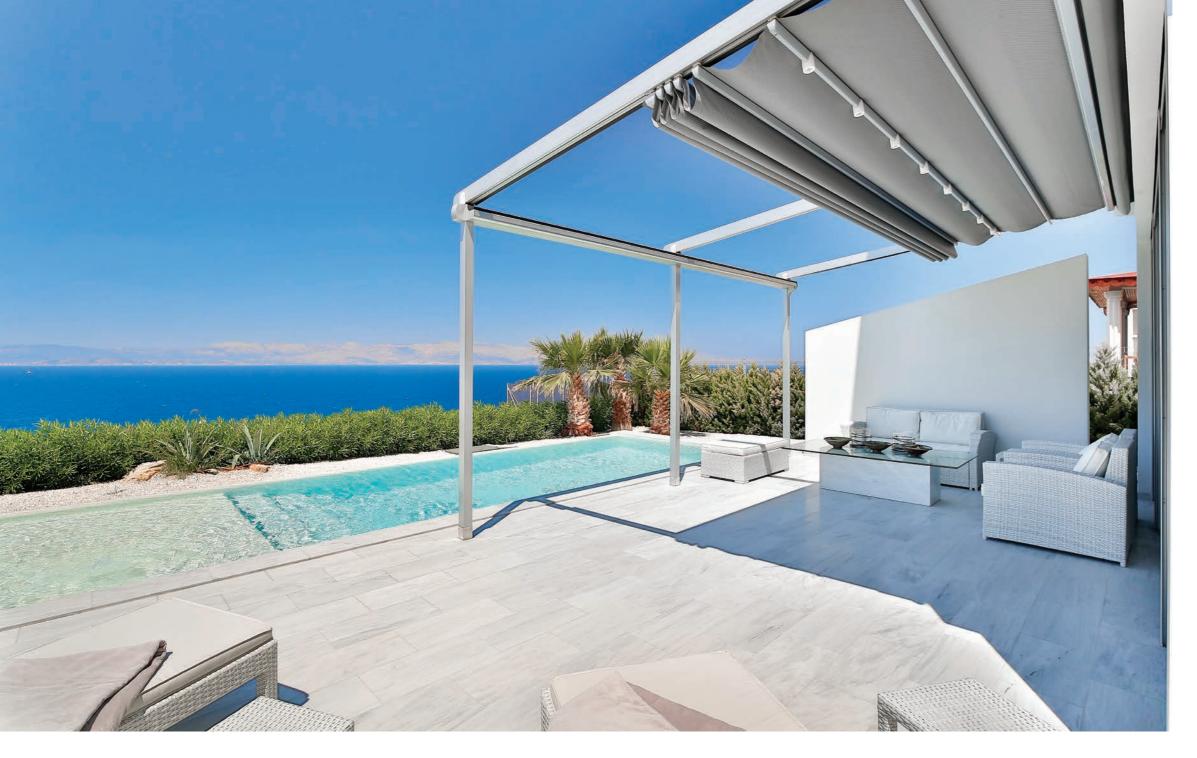

## Atika - the retractable pergola

- Adjustable feet allow the pergola to be levelled on the ground
- Versatility and optimisation of profiles
- Concealed guide brackets, providing a highquality finish
- Greater flexibility and ease of operation in aligning the guide runners
- Rainwater drainage at the front and side pillars
- LED lighting along the entire length of the profile
- Large modules wiht a width up to 5m and a projection of up to 7.5m
- New cellular polycarbonate weather cover profile for improved aestheircs and noise reduction.

STRAIGHT LINES THAT CONNECT WITH URBAN SPACES AND MINIMALIST ARCHITECTURAL STYLES.

Reinforced rails 150mm x 120mm x 3mm give it a sold and elegant look.

The integrated LED system illuminates the entire length of the roof profile, creating well-lit and comfortable spaces 24 hours a day.