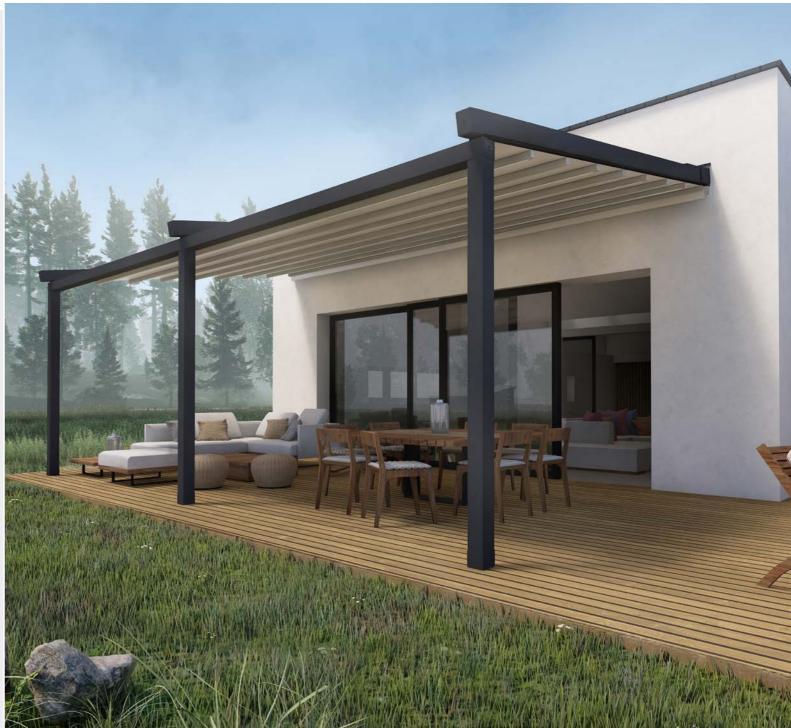

## Atika - the retractable pergola

- Adjustable feet allow the pergola to be levelled on the ground
- Versatility and optimisation of profiles
- Concealed guide brackets, providing a highquality finish
- Greater flexibility and ease of operation in aligning the guide runners
- Rainwater drainage at the front and side pillars
- LED lighting along the entire length of the profile
- Large modules wiht a width up to 5m and a projection of up to 7.5m
- New cellular polycarbonate weather cover profile for improved aestheircs and noise reduction.

STRAIGHT LINES THAT CONNECT WITH URBAN SPACES AND MINIMALIST ARCHITECTURAL STYLES.

Reinforced rails 150mm x 120mm x 3mm give it a sold and elegant look.

The integrated LED system illuminates the entire length of the roof profile, creating well-lit and comfortable spaces 24 hours a day.